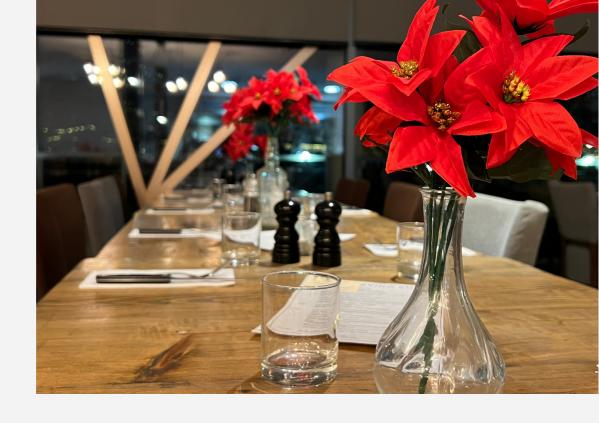

### WHAT WE OFFER CHRISTMAS PARTIES

Festive decorations around the restaurant from 1st December
Christmas crackers for every guest
Complimentary 'Mince Pie' macarons at the end of your meal
10% off wine when more than 20 bottles ordered for your party